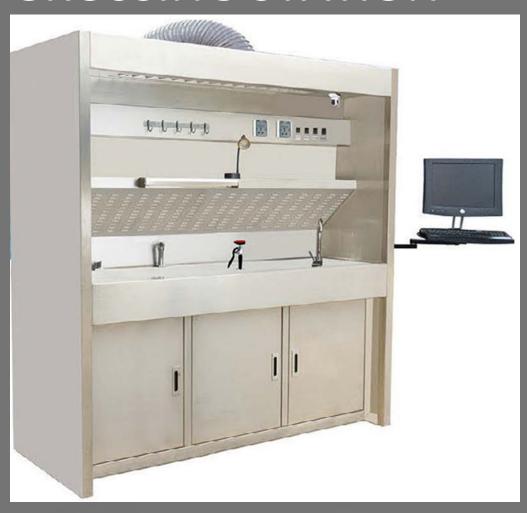

## **GROSSING STATION**

## **Application**

Pathological sampling bench is widely used in hospital pathology department, pathology laboratories, etc. Reasonable ventilation system protects operator away from harmful gases produce by the formalin during sampling. The hot & cold water system ensures it can adapt to different working climates.

## **Advantages**

- 1. Odor-removal function.
- 2. Single water sink, two-person operations.
- 3. Exhaust air system; High power suction device, low noise operation.
- 4. Optional water heater is available, hot & cold adjustment.
- 5. The base cabinet is inward coved type, convenient for sitting operation.
- 6. Optional pulverizer can completely pulverize waste during test, to avoid blocking drainage pipes.
- 7. Automatic flushing device, slightly right side incline work table, easy for waste discharge and cleaning.