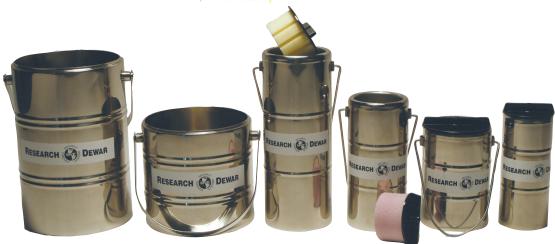

## **MVE Research Dewars**

The MVE Research Dewars are developed specifically for easy and safe transport of liquid nitrogen and samples within facilities. These units are vacuum insulated for superior thermal performance and long hold times.

## Features include:

- All stainless steel construction
- Insulated lid
- Wide mouth for easy access
- Convenient carrying handle (except .5L)
- Meets laboratory safety requirements that prohibit glass lined dewars

|                                 | RD-6       | RD-3      | RD-2       | RD-1      | RD-1W     | RD-0.5    |
|---------------------------------|------------|-----------|------------|-----------|-----------|-----------|
| Performance                     |            |           |            |           |           |           |
| LN2 Capacity <i>L</i>           | 6          | 3         | 2          | 1         | 1         | 0.5       |
| Handle                          | yes        | yes       | yes        | yes       | yes       | no        |
| Unit Dimensions                 |            |           |            |           |           |           |
| Neck Opening in. (mm)           | 7.3 (185)  | 7.3 (185) | 3.9 (99)   | 3.3 (84)  | 3.9 (99)  | 2.6 (66)  |
| Inner Diameter in. (mm)         | 7.3 (185)  | 7.3 (185) | 3.9 (99)   | 3.3 (84)  | 3.9 (99)  | 2.6 (66)  |
| Outer Diameter in. (mm)         | 7.8 (198)  | 7.8 (198) | 4.8 (122)  | 4.3 (109) | 4.8 (122) | 3.4 (86)  |
| Usable Internal Height in. (mm) | 10.6 (269) | 6.3 (160) | 7.1 (180)  | 6.2 (157) | 6.1 (155) | 7.1 (180) |
| Overall Height <i>in. (mm)</i>  | 11.8 (300) | 7.5 (191) | 12.3 (312) | 9.1 (231) | 7.0 (178) | 8.0 (203) |
| NER without cover <i>L/hr</i>   | 0.4        | 0.2       | 0.1        | 0.1       | 0.2       | 0.1       |